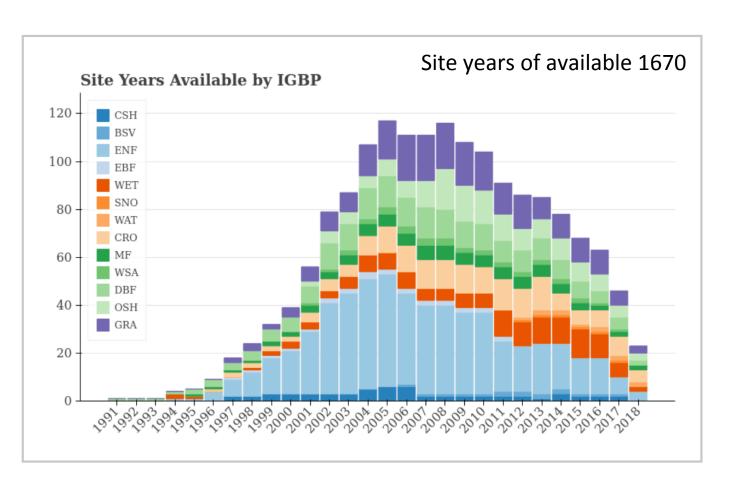

## BASE data pipeline is humming

How to handle old (CDIAC) data that don't pass QA/QC? Or tThat don't have active PI?