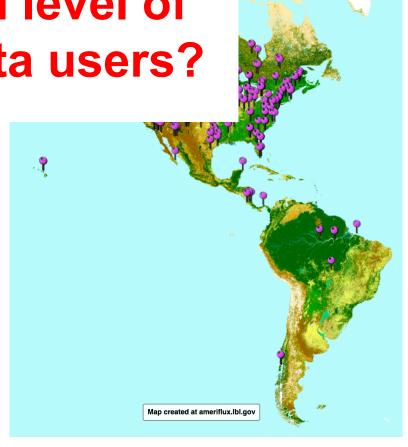

# Growing...pains?

What would be ideal level of engagement with data users?

New AMF members: 1591

Since 2015:

Sites w/data downloaded: 226

Unique users: 1,875

Unique downloads: 10,000