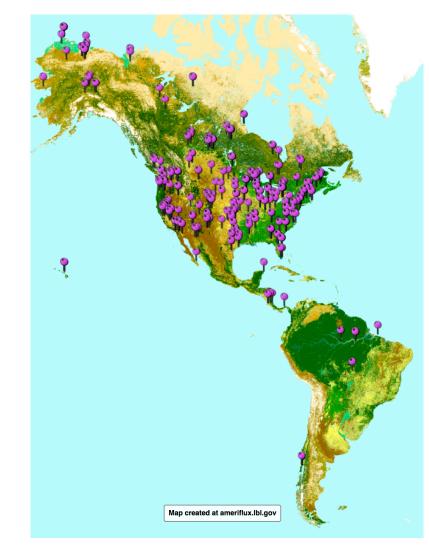

#### Adding ~ 35 sites/year

- More wetlands
- More Latin American sites

New AMF members: 1591

Since 2015:

Sites w/data downloaded: 226

Unique users: 1,875

Unique downloads: 10,000

# Growing...pains?

What would be ideal level of engagement with data users?

New AMF members: 1591

Since 2015:

Sites w/data downloaded: 226

Unique users: 1,875

Unique downloads: 10,000